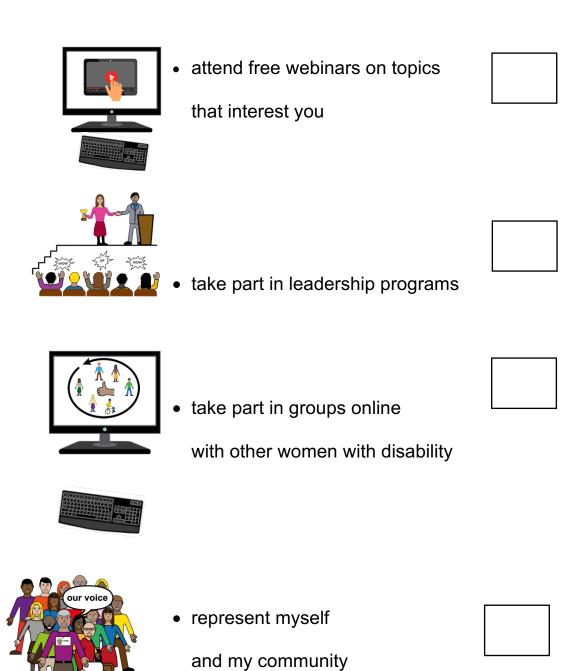

 to be able to represent myself and my community

something else:

What type of leadership activities would you like to do?

| ha | ha | ha | ha       | ha<br>h <sub>a</sub> |
|----|----|----|----------|----------------------|
|    |    |    | <b>→</b> | /la<br>←             |
|    | A  |    | ال ال    |                      |
|    |    |    |          |                      |

| ha ha                                                                                                                                                                                                                                                                                                                                                                                                                                                                                                                                                                                                                                                                                                                                                                                                                                                                                                                                                                                                                                                                                                                                                                                                                                                                                                                                                                                                                                                                                                                                                                                                                                                                                                                                                                                                                                                                                                                                                                                                                                                                                                                         | <ul> <li>take part in online social events.</li> <li>Like</li> <li>quiz nights</li> <li>movie nights</li> </ul> |
|-------------------------------------------------------------------------------------------------------------------------------------------------------------------------------------------------------------------------------------------------------------------------------------------------------------------------------------------------------------------------------------------------------------------------------------------------------------------------------------------------------------------------------------------------------------------------------------------------------------------------------------------------------------------------------------------------------------------------------------------------------------------------------------------------------------------------------------------------------------------------------------------------------------------------------------------------------------------------------------------------------------------------------------------------------------------------------------------------------------------------------------------------------------------------------------------------------------------------------------------------------------------------------------------------------------------------------------------------------------------------------------------------------------------------------------------------------------------------------------------------------------------------------------------------------------------------------------------------------------------------------------------------------------------------------------------------------------------------------------------------------------------------------------------------------------------------------------------------------------------------------------------------------------------------------------------------------------------------------------------------------------------------------------------------------------------------------------------------------------------------------|-----------------------------------------------------------------------------------------------------------------|
|                                                                                                                                                                                                                                                                                                                                                                                                                                                                                                                                                                                                                                                                                                                                                                                                                                                                                                                                                                                                                                                                                                                                                                                                                                                                                                                                                                                                                                                                                                                                                                                                                                                                                                                                                                                                                                                                                                                                                                                                                                                                                                                               | hear and learn from well-known leaders with disability                                                          |
| text words with words | share ideas about  leadership with others                                                                       |
|                                                                                                                                                                                                                                                                                                                                                                                                                                                                                                                                                                                                                                                                                                                                                                                                                                                                                                                                                                                                                                                                                                                                                                                                                                                                                                                                                                                                                                                                                                                                                                                                                                                                                                                                                                                                                                                                                                                                                                                                                                                                                                                               | Can you list any other leadership activities that you would like to do?                                         |